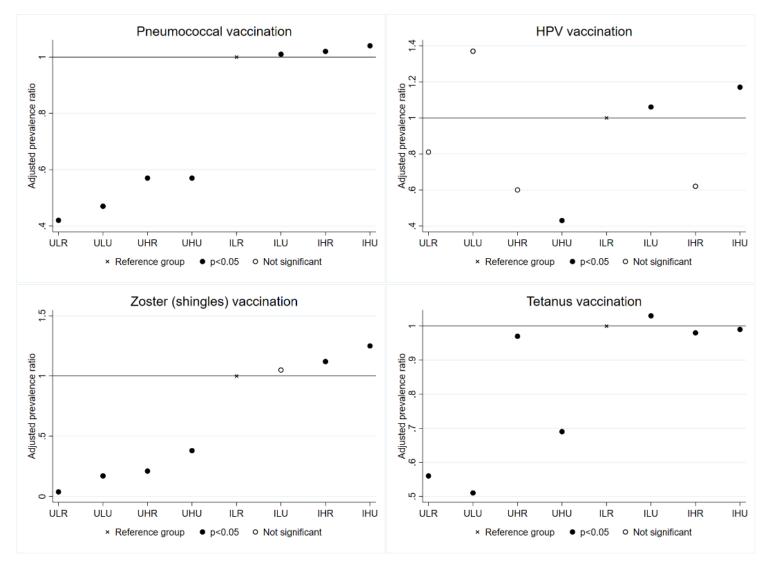

Abbreviations: BRFSS= Behavioral Risk Factor Surveillance System; HPV= human papillomavirus; ULR= Uninsured& Lower income& Rural; ULU=Uninsured& Lower income& Rural; ULU=Uninsured& Higher income& Urban; ILR=Insured& Lower income& Rural; ILU=Insured& Higher income& Rural; ILU=Insured& Higher income& Rural; ILU=Insured& Lower income& Urban; ILR=Insured& Higher income& Rural; ILU=Insured& Lower income& Rural; ILU=Insured& Higher income

Supplementary Figure. Adjusted prevalence ratios of clinical preventive services utilization: differences by health insurance status, family income level and rurality— BRFSS, United States, 2018